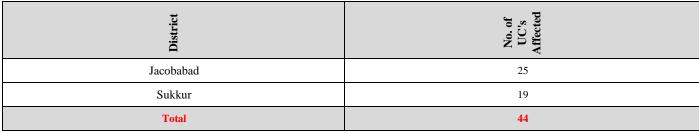

# PROVINCIAL DISASTER MANAGEMENT AUTHORITY REHABILITATION DEPARTMENT GOVERNMENT OF SINDH

Source: Concerned Deputy Commissioners.

Total Population Affected: 1366 Total Households Affected: 227

Source: Concerned Deputy Commissioners.