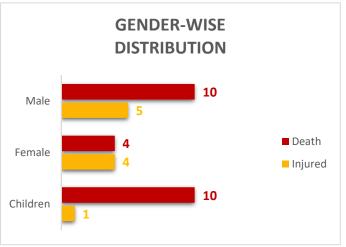

# PROVINCIAL DISASTER MANAGEMENT AUTHORITY REHABILITATION DEPARTMENT GOVERNMENT OF SINDH

Source: Concerned Deputy Commissioners.

Total Population Affected: 1366 Total Households Affected: 227

Source: Concerned Deputy Commissioners.