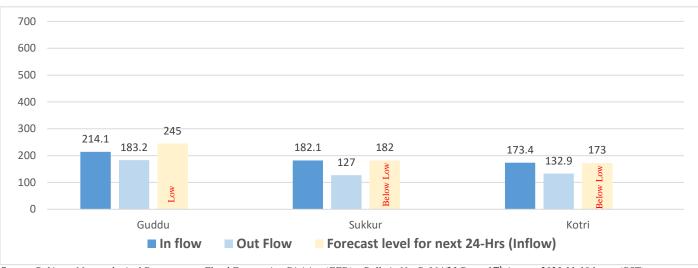

### River Indus Discharge (in Thousands of Cusecs)

Source: Pakistan Meteorological Department - Flood Forecasting Division (FFD) – Bulletin No. B-064/23 Date: 17th August, 2023 11:10 hours (PST)

Data Source: Concerned Deputy Commissioners.