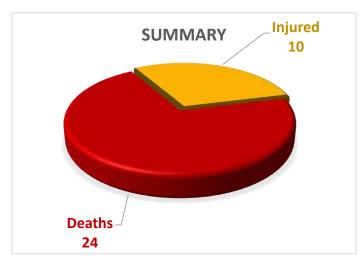

# PROVINCIAL DISASTER MANAGEMENT AUTHORITY REHABILITATION DEPARTMENT GOVERNMENT OF SINDH

Source: Concerned Deputy Commissioners.

Total Population Affected: 1366 Total Households Affected: 227

Source: Concerned Deputy Commissioners.