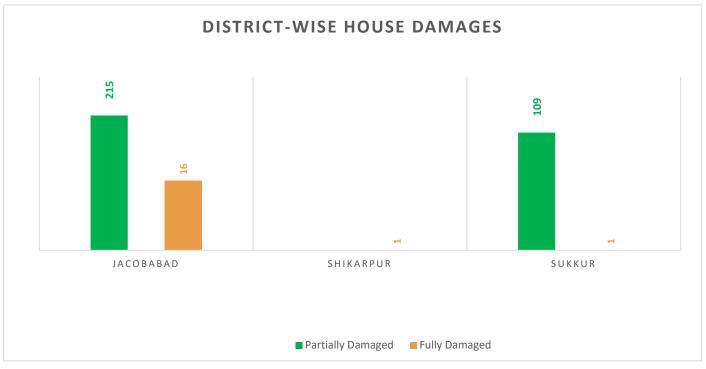

#### PROVINCIAL DISASTER MANAGEMENT AUTHORITY REHABILITATION DEPARTMENT GOVERNMENT OF SINDH

Partially Damaged – 324 Fully Damaged - 18 **Grand Total – 342** 

Source: Concerned Deputy Commissioners.

**Total Crop Area Damaged: 3,528** 