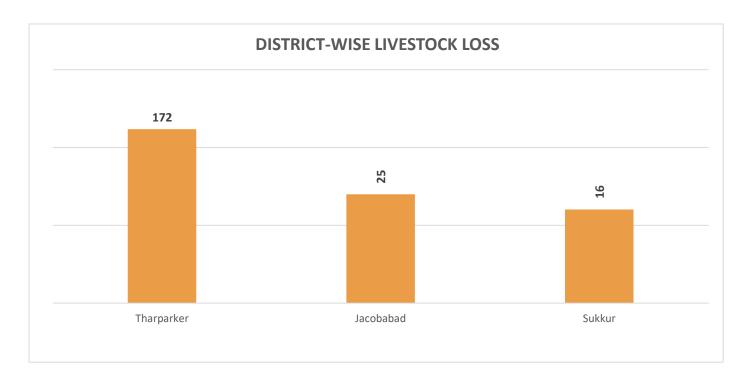

# PROVINCIAL DISASTER MANAGEMENT AUTHORITY REHABILITATION DEPARTMENT GOVERNMENT OF SINDH

**Total Livestock Perished: 213** 

Livestock Data Source: Concerned Deputy Commissioners.