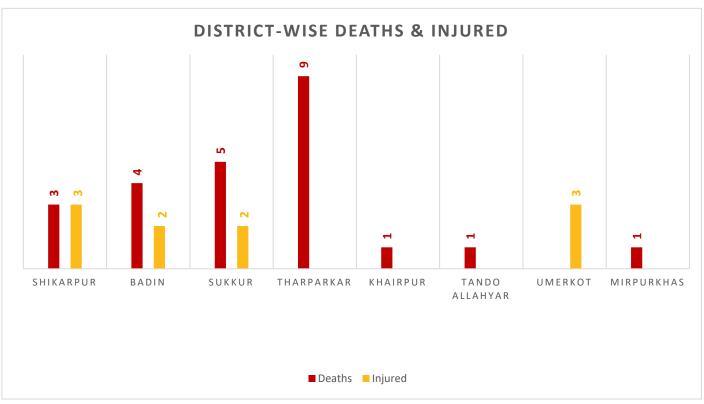

# PROVINCIAL DISASTER MANAGEMENT AUTHORITY REHABILITATION DEPARTMENT GOVERNMENT OF SINDH

Source: Concerned Deputy Commissioners.

Total Population Affected: 1366 Total Households Affected: 227

Source: Concerned Deputy Commissioners.