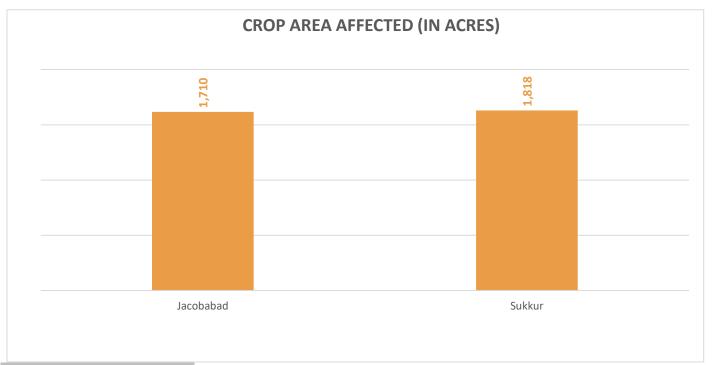

#### PROVINCIAL DISASTER MANAGEMENT AUTHORITY REHABILITATION DEPARTMENT GOVERNMENT OF SINDH

Partially Damaged – 324 Fully Damaged - 18 **Grand Total – 342** 

Source: Concerned Deputy Commissioners.

**Total Crop Area Damaged: 3,528** 