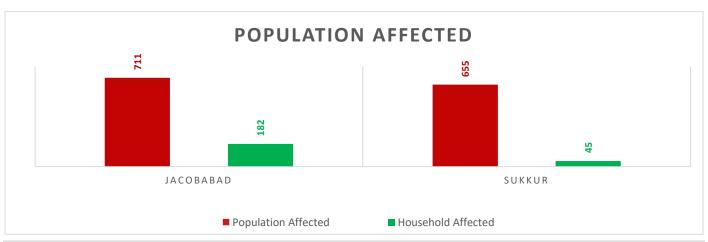

# PROVINCIAL DISASTER MANAGEMENT AUTHORITY REHABILITATION DEPARTMENT GOVERNMENT OF SINDH

Source: Concerned Deputy Commissioners.

Total Population Affected: 1366 Total Households Affected: 227

Source: Concerned Deputy Commissioners.